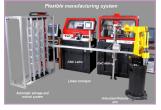

### **AUTOMATION**

Computer Integrated Manufacturing (CIM)
Flexible Manufacturing System (FMS – MAPS)
Smart Factory Automation
LIFT Model
Bottling Plant – Factory Automation